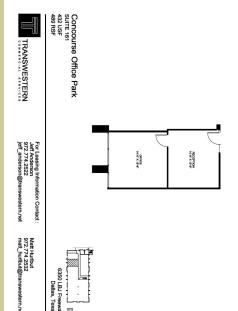

## SUITE FEATURES

- 489 Rentable Square Feet
- One window office with interior office / reception
- Recently painted
- Efficient space usage